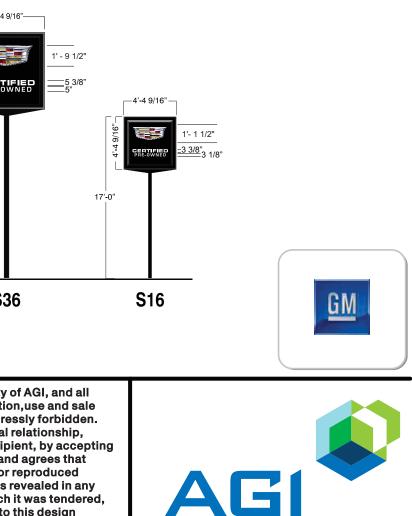

## **RED INDICATES FLAT GRAPHICS**

|                                          |                                        |                  |                                                            |                                              | COPY S                                                              | IZE BY SIGN      | J              |
|------------------------------------------|----------------------------------------|------------------|------------------------------------------------------------|----------------------------------------------|---------------------------------------------------------------------|------------------|----------------|
|                                          |                                        |                  |                                                            | SIGN                                         |                                                                     | CERTIFIED        | PRE-OWNED      |
|                                          |                                        |                  |                                                            | P245                                         | 4'-4"                                                               | 1'- 1 1/2"       | 1'-1"          |
| Certified Pre-Owned Cadillac Sign Family |                                        |                  |                                                            | P137                                         | 3'-3"                                                               | 9 5/8"           | 9 1/8"         |
|                                          |                                        |                  |                                                            | P92                                          | 2'-6"                                                               | 8"               | 7 1/2"         |
|                                          |                                        |                  |                                                            | S64                                          | 2'-6"                                                               | 8"               | 7 1/2"         |
| 15'-0 1/2"                               | EMBOSSED CREST                         |                  |                                                            | P38                                          | 1'-9 1/2"                                                           | 5 3/8"           | 5"             |
|                                          | WITH FLAT COPY                         |                  |                                                            | S36                                          | 1'-9 1/2"                                                           | 5 3/8"           | 5"             |
| %09 4'-4"                                |                                        |                  |                                                            | S16                                          | 1'-9 1/2"                                                           | 3 3/8"           | 3 1/8"         |
|                                          |                                        |                  |                                                            | <b>REFER TO</b>                              | O MASTER DRAV                                                       | VINGS FOR PRODUC | TION SIZES     |
|                                          | vaible<br>andard<br>eights<br>31', 26' | Avaible 28', 23' | -8'-8 1/4"<br>2' - 6"<br>2' - 6"<br>8"<br>7 1/2"<br>25'-0" | Avaible<br>Standard<br>Heights<br>20'-5 1/8" | 9/16"<br>1'- 9 1/2"<br>5''<br>5''<br>1'- 9 1/2"<br>21'-0"<br>21'-0" | FLAT<br>GRAPHICS | 4'-4 9/16"<br> |
| P245                                     | P137                                   | P92              | S64                                                        | P3                                           | 38                                                                  | S36              | S16            |

# **RED INDICATES FLAT GRAPHICS**

| COPY SIZE BY SIGN |           |            |           |  |  |  |
|-------------------|-----------|------------|-----------|--|--|--|
| SIGN              |           | CERTIFIED  | PRE-OWNED |  |  |  |
| P245              | 4'-4"     | 1'- 1 1/2" | 1'-1"     |  |  |  |
| P137              | 3'-3"     | 9 5/8"     | 9 1/8"    |  |  |  |
| P92               | 2'-6"     | 8"         | 7 1/2"    |  |  |  |
| S64               | 2'-6"     | 8"         | 7 1/2"    |  |  |  |
| P38               | 1'-9 1/2" | 5 3/8"     | 5"        |  |  |  |
| S36               | 1'-9 1/2" | 5 3/8"     | 5"        |  |  |  |
| S16               | 1'-9 1/2" | 3 3/8"     | 3 1/8"    |  |  |  |

REFER TO MASTER DRAWINGS FOR PRODUCTION SIZES

2655 International Parkway Virginia Beach, VA 23452

8'-8 1/4"

Certified Pre-Owned Buick Sign Family

Phone: 757.301.7008 Fax: 866.418.9462

Call Toll-Free 844.511.7565 This document is the sole property of AGI, and all design, manufacturing, reproduction, use and sale rights regarding the same are expressly forbidden. It is submitted under a confidential relationship, for a special purpose, and the recipient, by accepting this document assumes custody and agrees that this document will not be copied or reproduced in whole or in part, nor its contents revealed in any manner or to any purpose for which it was tendered, nor any special features peculiar to this design be incorporated in other projects.