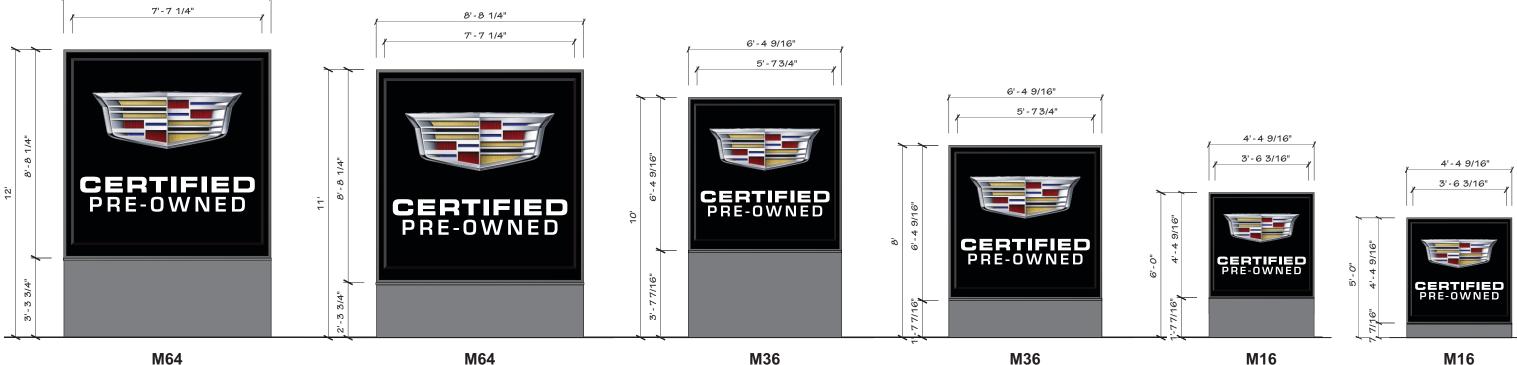

## **RED INDICATES FLAT GRAPHICS**

|                                          |                                        |                  |                                                            |                                              | COPY S                                                              | IZE BY SIGN      | J              |
|------------------------------------------|----------------------------------------|------------------|------------------------------------------------------------|----------------------------------------------|---------------------------------------------------------------------|------------------|----------------|
|                                          |                                        |                  |                                                            | SIGN                                         |                                                                     | CERTIFIED        | PRE-OWNED      |
|                                          |                                        |                  |                                                            | P245                                         | 4'-4"                                                               | 1'- 1 1/2"       | 1'-1"          |
| Certified Pre-Owned Cadillac Sign Family |                                        |                  |                                                            | P137                                         | 3'-3"                                                               | 9 5/8"           | 9 1/8"         |
|                                          |                                        |                  |                                                            | P92                                          | 2'-6"                                                               | 8"               | 7 1/2"         |
|                                          |                                        |                  |                                                            | S64                                          | 2'-6"                                                               | 8"               | 7 1/2"         |
| 15'-0 1/2"                               | EMBOSSED CREST                         |                  |                                                            | P38                                          | 1'-9 1/2"                                                           | 5 3/8"           | 5"             |
|                                          | WITH FLAT COPY                         |                  |                                                            | S36                                          | 1'-9 1/2"                                                           | 5 3/8"           | 5"             |
| %09 4'-4"                                |                                        |                  |                                                            | S16                                          | 1'-9 1/2"                                                           | 3 3/8"           | 3 1/8"         |
|                                          |                                        |                  |                                                            | <b>REFER TO</b>                              | O MASTER DRAV                                                       | VINGS FOR PRODUC | TION SIZES     |
|                                          | vaible<br>andard<br>eights<br>31', 26' | Avaible 28', 23' | -8'-8 1/4"<br>2' - 6"<br>2' - 6"<br>8"<br>7 1/2"<br>25'-0" | Avaible<br>Standard<br>Heights<br>20'-5 1/8" | 9/16"<br>1'- 9 1/2"<br>5''<br>5''<br>1'- 9 1/2"<br>21'-0"<br>21'-0" | FLAT<br>GRAPHICS | 4'-4 9/16"<br> |
| P245                                     | P137                                   | P92              | S64                                                        | P3                                           | 38                                                                  | S36              | S16            |

# **RED INDICATES FLAT GRAPHICS**

| COPY SIZE BY SIGN |           |            |           |  |  |  |
|-------------------|-----------|------------|-----------|--|--|--|
| SIGN              |           | CERTIFIED  | PRE-OWNED |  |  |  |
| P245              | 4'-4"     | 1'- 1 1/2" | 1'-1"     |  |  |  |
| P137              | 3'-3"     | 9 5/8"     | 9 1/8"    |  |  |  |
| P92               | 2'-6"     | 8"         | 7 1/2"    |  |  |  |
| S64               | 2'-6"     | 8"         | 7 1/2"    |  |  |  |
| P38               | 1'-9 1/2" | 5 3/8"     | 5"        |  |  |  |
| S36               | 1'-9 1/2" | 5 3/8"     | 5"        |  |  |  |
| S16               | 1'-9 1/2" | 3 3/8"     | 3 1/8"    |  |  |  |

REFER TO MASTER DRAWINGS FOR PRODUCTION SIZES

2655 International Parkway Virginia Beach, VA 23452

8'-8 1/4"

Certified Pre-Owned Buick Sign Family

Phone: 757.301.7008 Fax: 866.418.9462

Call Toll-Free 844.511.7565 This document is the sole property of AGI, and all design, manufacturing, reproduction, use and sale rights regarding the same are expressly forbidden. It is submitted under a confidential relationship, for a special purpose, and the recipient, by accepting this document assumes custody and agrees that this document will not be copied or reproduced in whole or in part, nor its contents revealed in any manner or to any purpose for which it was tendered, nor any special features peculiar to this design be incorporated in other projects.

M16

M16